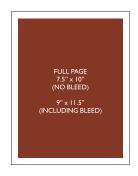

#### **AD DIMENSIONS**

|                     | WIDTH  | HEIGHT  |
|---------------------|--------|---------|
| Full Page           | 7.5"   | 10"     |
| 1/2 Page Horizontal | 7.5"   | 4.875"  |
| 1/2 Page Vertical   | 3.625" | 10"     |
| 1/2 Page Island     | 7.5"   | 4.9167" |
| 1/4 Page Horizontal | 7.5"   | 2.3125" |
| 1/4 Page Vertical   | 3.625" | 4.875"  |
| Business Card       | 3.625" | 2.3125" |