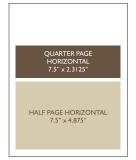

#### **AD DIMENSIONS**

|                     | WIDTH  | HEIGHT  |
|---------------------|--------|---------|
| Full Page           | 7.5"   | 10"     |
| 1/2 Page Horizontal | 7.5"   | 4.875"  |
| 1/2 Page Vertical   | 3.625" | 10"     |
| 1/2 Page Island     | 7.5"   | 4.9167" |
| 1/4 Page Horizontal | 7.5"   | 2.3125" |
| 1/4 Page Vertical   | 3.625" | 4.875"  |
| Business Card       | 3.625" | 2.3125" |