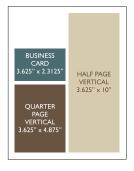

#### **AD DIMENSIONS**

|                     | WIDTH  | HEIGHT  |
|---------------------|--------|---------|
| Full Page           | 7.5"   | 10"     |
| 1/2 Page Horizontal | 7.5"   | 4.875"  |
| 1/2 Page Vertical   | 3.625" | 10"     |
| 1/2 Page Island     | 7.5"   | 4.9167" |
| 1/4 Page Horizontal | 7.5"   | 2.3125" |
| 1/4 Page Vertical   | 3.625" | 4.875"  |
| Business Card       | 3.625" | 2.3125" |